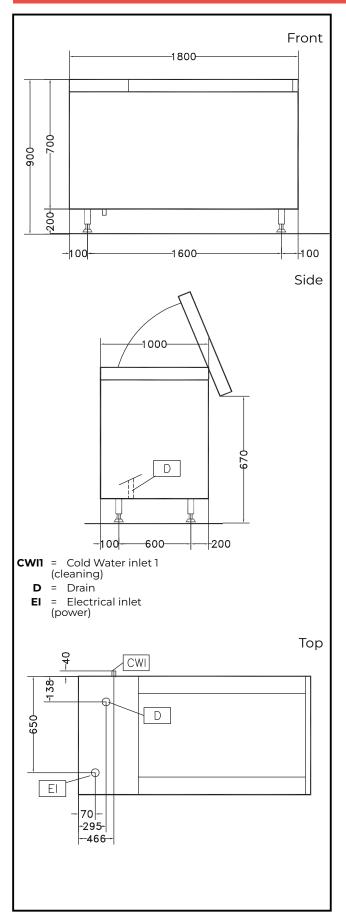

# Vegetable Washer Tilting Basket Vegetable Washer 14/70kg

| Electric                              |         |
|---------------------------------------|---------|
| Total Watts:                          | 1.6 kW  |
| Key Information:                      |         |
| External dimensions,<br>Width:        | 1800 mm |
| External dimensions,<br>Depth:        | 1000 mm |
| External dimensions,<br>Height:       | 850 mm  |
| Shipping weight:                      | 296 kg  |
| Usable well capacity:                 | 500 lt  |
| Load per cycle - light<br>vegetables: | 14 kg   |
| Load per cycle - heavy<br>vegetables: | 70 kg   |
|                                       |         |